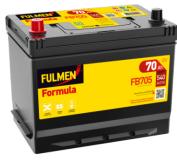

## Formula FB705

| Part number                    | FB705         |
|--------------------------------|---------------|
| Technology                     | Flooded       |
| EAN/GTIN                       | 3661024044448 |
| Voltage                        | 12 V          |
| Capacity                       | 70.0 Ah       |
| CCA                            | 540 A         |
| Length                         | 270 mm        |
| Width                          | 173 mm        |
| Height                         | 222 mm        |
| Box size                       | D26           |
| Polarity                       | ETN 1         |
| Terminal Type                  | EN taper post |
| Hold Down                      | Korean B1+B6  |
| Weights (subject of variation) | 16.10 kg      |