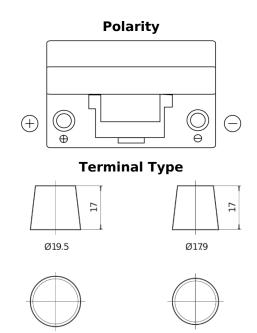

## Formula FB705

| Part number                    | FB705         |
|--------------------------------|---------------|
| Technology                     | Flooded       |
| EAN/GTIN                       | 3661024044448 |
| Voltage                        | 12 V          |
| Capacity                       | 70.0 Ah       |
| CCA                            | 540 A         |
| Length                         | 270 mm        |
| Width                          | 173 mm        |
| Height                         | 222 mm        |
| Box size                       | D26           |
| Polarity                       | ETN 1         |
| Terminal Type                  | EN taper post |
| Hold Down                      | Korean B1+B6  |
| Weights (subject of variation) | 16.10 kg      |

## **Hold Down**

**NegativeTerminal** 

PositiveTerminal

Design, features and specifications are subject to change without notice. We disclaim any representation or warranty, express or implied, concerning the data or recommendations, and in no event shall be liable for any loss or damage claimed to have arisen as a result. Some products may not be available in your local market.