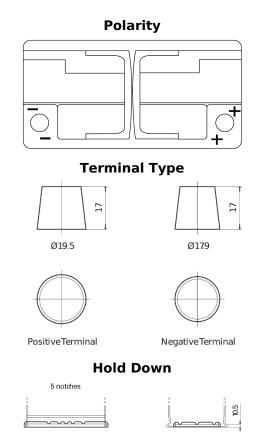

## **Equipment AGM EQ800**

| Part number                    | EQ800         |
|--------------------------------|---------------|
| Technology                     | AGM           |
| EAN/GTIN                       | 3661024037464 |
| Voltage                        | 12 V          |
| Capacity                       | 95 Ah         |
| CCA                            | 850 A         |
| Watt hour                      | 800 Wh        |
| Length                         | 353 mm        |
| Width                          | 175 mm        |
| Height                         | 190 mm        |
| Box size                       | L05           |
| Polarity                       | ETN 0         |
| Terminal Type                  | EN taper post |
| Hold Down                      | B13           |
| Weights (subject of variation) | 26.10 kg      |