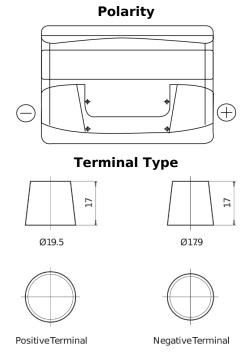

## Formula FB712

| Part number                    | FB712         |
|--------------------------------|---------------|
| Technology                     | Flooded       |
| EAN/GTIN                       | 3661024044646 |
| Voltage                        | 12 V          |
| Capacity                       | 71.0 Ah       |
| CCA                            | 670 A         |
| Length                         | 278 mm        |
| Width                          | 175 mm        |
| Height                         | 175 mm        |
| Box size                       | LB3           |
| Polarity                       | ETN 0         |
| Terminal Type                  | EN taper post |
| Hold Down                      | B13           |
| Weights (subject of variation) | 15.30 kg      |