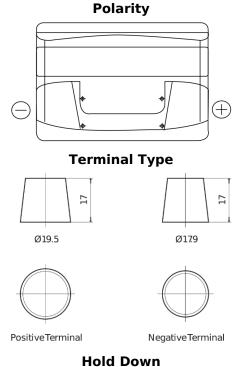

## Formula FB740

| Part number                    | FB740         |
|--------------------------------|---------------|
| Technology                     | Flooded       |
| EAN/GTIN                       | 3661024044554 |
| Voltage                        | 12 V          |
| Capacity                       | 74.0 Ah       |
| CCA                            | 680 A         |
| Length                         | 278 mm        |
| Width                          | 175 mm        |
| Height                         | 190 mm        |
| Box size                       | L03           |
| Polarity                       | ETN 0         |
| Terminal Type                  | EN taper post |
| Hold Down                      | B13           |
| Weights (subject of variation) | 16.60 kg      |