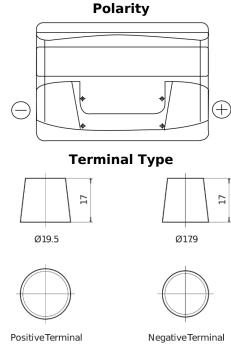

## Formula FB800

| Part number                    | FB800         |
|--------------------------------|---------------|
| Technology                     | Flooded       |
| EAN/GTIN                       | 3661024046244 |
| Voltage                        | 12 V          |
| Capacity                       | 80.0 Ah       |
| CCA                            | 640 A         |
| Length                         | 315 mm        |
| Width                          | 175 mm        |
| Height                         | 190 mm        |
| Box size                       | L04           |
| Polarity                       | ETN 0         |
| Terminal Type                  | EN taper post |
| Hold Down                      | B13           |
| Weights (subject of variation) | 19.00 kg      |