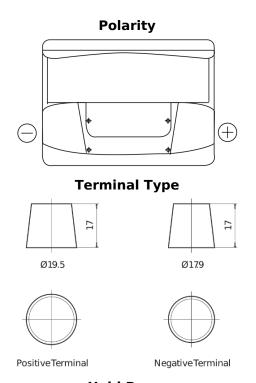

## Standard FC550

| Part number                    | FC550         |
|--------------------------------|---------------|
| Technology                     | Flooded       |
| EAN/GTIN                       | 3661024044806 |
| Voltage                        | 12 V          |
| Capacity                       | 55.0 Ah       |
| CCA                            | 460 A         |
| Length                         | 242 mm        |
| Width                          | 175 mm        |
| Height                         | 190 mm        |
| Box size                       | L02           |
| Polarity                       | ETN 0         |
| Terminal Type                  | EN taper post |
| Hold Down                      | B13           |
| Weights (subject of variation) | 13.50 kg      |