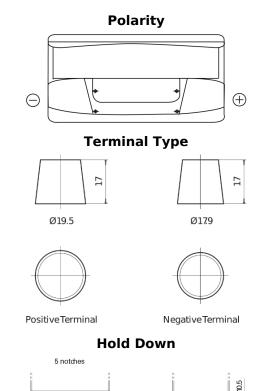

## Standard FC900

| Part number                    | FC900         |
|--------------------------------|---------------|
| Technology                     | Flooded       |
| EAN/GTIN                       | 3661024044837 |
| Voltage                        | 12 V          |
| Capacity                       | 90.0 Ah       |
| CCA                            | 720 A         |
| Length                         | 353 mm        |
| Width                          | 175 mm        |
| Height                         | 190 mm        |
| Box size                       | L05           |
| Polarity                       | ETN 0         |
| Terminal Type                  | EN taper post |
| Hold Down                      | B13           |
| Weights (subject of variation) | 20.50 kg      |
|                                |               |