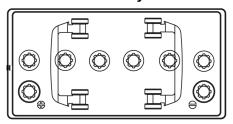

Gel FD851T**



| Part number                    | FD851T        |
|--------------------------------|---------------|
| Technology                     | GEL           |
| EAN/GTIN                       | 3661024047388 |
| Voltage                        | 12 V          |
| Capacity                       | 85.0 Ah       |
| CCA                            | 350 A         |
| Length                         | 349 mm        |
| Width                          | 175 mm        |
| Height                         | 235 mm        |
| Box size                       | D02           |
| Polarity                       | ETN 1         |
| Terminal Type                  | EN taper post |
| Hold Down                      | В0            |
| Weights (subject of variation) | 29.50 kg      |

## **Polarity**



### **Terminal Type**



#### **Hold Down**



Design, features and specifications are subject to change without notice. We disclaim any representation or warranty, express or implied, concerning the data or recommendations, and in no event shall be liable for any loss or damage claimed to have arisen as a result. Some products may not be available in your local market.