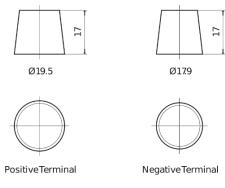

umber                    | FD851T        |
|--------------------------------|---------------|
| Technology                     | GEL           |
| EAN/GTIN                       | 3661024047388 |
| Voltage                        | 12 V          |
| Capacity                       | 85.0 Ah       |
| CCA                            | 350 A         |
| Length                         | 349 mm        |
| Width                          | 175 mm        |
| Height                         | 235 mm        |
| Box size                       | D02           |
| Polarity                       | ETN 1         |
| Terminal Type                  | EN taper post |
| Hold Down                      | В0            |
| Weights (subject of variation) | 29.50 kg      |

## **Polarity**



### **Terminal Type**



#### **Hold Down**



Design, features and specifications are subject to change without notice. We disclaim any representation or warranty, express or implied, concerning the data or recommendations, and in no event shall be liable for any loss or damage claimed to have arisen as a result. Some products may not be available in your local market.