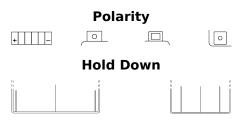

## AGM MC (Dry) ET14B-BS

| Part number                    | ET14B-BS      |
|--------------------------------|---------------|
| Technology                     | AGM           |
| EAN/GTIN                       | 3661024033930 |
| Voltage                        | 12 V          |
| Capacity                       | 12 Ah         |
| CCA                            | 190 A         |
| Length                         | 150 mm        |
| Width                          | 70 mm         |
| Height                         | 145 mm        |
| Box size                       | C75           |
| Polarity                       | ETN 1         |
| Terminal Type                  | M04           |
| Hold Down                      | В0            |
| Weights (subject of variation) | 4.10 kg       |
| variation)                     |               |