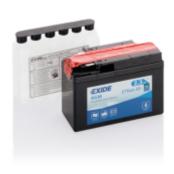

## **AGM MC (Dry) ETR4A-BS**

| Part number                    | ETR4A-BS      |
|--------------------------------|---------------|
| Technology                     | AGM           |
| EAN/GTIN                       | 3661024033718 |
| Voltage                        | 12 V          |
| Capacity                       | 2 Ah          |
| CCA                            | 35 A          |
| Length                         | 115 mm        |
| Width                          | 50 mm         |
| Height                         | 85 mm         |
| Box size                       | C34           |
| Polarity                       | ETN 4         |
| Terminal Type                  | M14           |
| Hold Down                      | В0            |
| Weights (subject of variation) | 1.00 kg       |