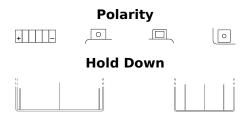

## AGM MC (Dry) ETX14-BS

| Part number                    | ETX14-BS      |
|--------------------------------|---------------|
| Technology                     | AGM           |
| EAN/GTIN                       | 3661024033862 |
| Voltage                        | 12 V          |
| Capacity                       | 12 Ah         |
| CCA                            | 200 A         |
| Length                         | 150 mm        |
| Width                          | 90 mm         |
| Height                         | 145 mm        |
| Box size                       | C56           |
| Polarity                       | ETN 1         |
| Terminal Type                  | M04           |
| Hold Down                      | В0            |
| Weights (subject of variation) | 4.50 kg       |