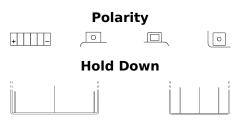

## AGM MC (Dry) ETX9C-BS

| Part number                    | ETX9C-BS      |
|--------------------------------|---------------|
| Technology                     | AGM           |
| EAN/GTIN                       | 3661024033763 |
| Voltage                        | 12 V          |
| Capacity                       | 9 Ah          |
| CCA                            | 120 A         |
| Length                         | 135 mm        |
| Width                          | 75 mm         |
| Height                         | 140 mm        |
| Box size                       | C43           |
| Polarity                       | ETN 1         |
| Terminal Type                  | M04           |
| Hold Down                      | B0            |
| Weights (subject of variation) | 3.20 kg       |
|                                |               |