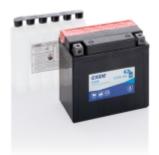

## AGM MC (Dry) ETX9C-BS

| Part number                    | ETX9C-BS      |
|--------------------------------|---------------|
| Technology                     | AGM           |
| EAN/GTIN                       | 3661024033763 |
| Voltage                        | 12 V          |
| Capacity                       | 9 Ah          |
| CCA                            | 120 A         |
| Length                         | 135 mm        |
| Width                          | 75 mm         |
| Height                         | 140 mm        |
| Box size                       | C43           |
| Polarity                       | ETN 1         |
| Terminal Type                  | M04           |
| Hold Down                      | B0            |
| Weights (subject of variation) | 3.20 kg       |
|                                |               |