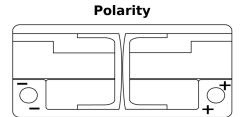

## **AGM FK1050**

| Part number                    | FK1050        |
|--------------------------------|---------------|
| Technology                     | AGM           |
| EAN/GTIN                       | 3661024046299 |
| Voltage                        | 12 V          |
| Capacity                       | 105.0 Ah      |
| CCA                            | 950 A         |
| Length                         | 392 mm        |
| Width                          | 175 mm        |
| Height                         | 190 mm        |
| Box size                       | L06           |
| Polarity                       | ETN 0         |
| Terminal Type                  | EN taper post |
| Hold Down                      | B13           |
| Weights (subject of variation) | 29.00 kg      |
|                                |               |

## **Terminal Type**

17

PositiveTerminal

NegativeTerminal

Hold Down

Design, features and specifications are subject to change without notice. We disclaim any representation or warranty, express or implied, concerning the data or recommendations, and in no event shall be liable for any loss or damage claimed to have arisen as a result. Some products may not be available in your local market.