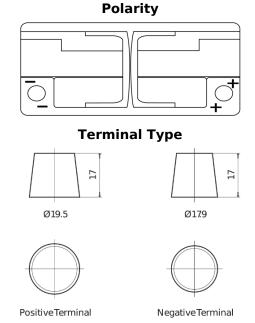

## **AGM FK1060**

| Part number                    | FK1060        |
|--------------------------------|---------------|
| Technology                     | AGM           |
| EAN/GTIN                       | 3661024047432 |
| Voltage                        | 12 V          |
| Capacity                       | 106.0 Ah      |
| CCA                            | 950 A         |
| Length                         | 392 mm        |
| Width                          | 175 mm        |
| Height                         | 190 mm        |
| Box size                       | L06           |
| Polarity                       | ETN 0         |
| Terminal Type                  | EN taper post |
| Hold Down                      | B13           |
| Weights (subject of variation) | 29.00 kg      |