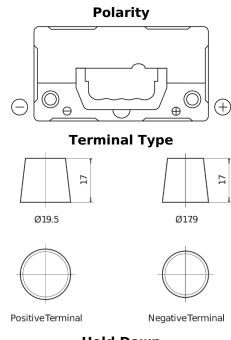

## **AGM FK454**

| Part number                    | FK454         |
|--------------------------------|---------------|
| Technology                     | AGM           |
| EAN/GTIN                       | 3661024047494 |
| Voltage                        | 12 V          |
| Capacity                       | 45.0 Ah       |
| CCA                            | 380 A         |
| Length                         | 237 mm        |
| Width                          | 127 mm        |
| Height                         | 227 mm        |
| Box size                       | B24           |
| Polarity                       | ETN 0         |
| Terminal Type                  | EN taper post |
| Hold Down                      | В0            |
| Weights (subject of variation) | 13.50 kg      |
|                                |               |