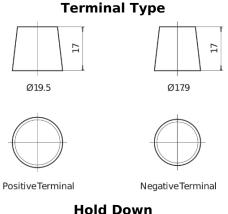

## **AGM FK508**

| Part number                    | FK508         |
|--------------------------------|---------------|
| Technology                     | AGM           |
| EAN/GTIN                       | 3661024046442 |
| Voltage                        | 12 V          |
| Capacity                       | 50.0 Ah       |
| CCA                            | 800 A         |
| Length                         | 260 mm        |
| Width                          | 173 mm        |
| Height                         | 206 mm        |
| Box size                       | G34           |
| Polarity                       | ETN 9         |
| Terminal Type                  | EN taper post |
| Hold Down                      | B7            |
| Weights (subject of variation) | 17.50 kg      |

## **Polarity**

Design, features and specifications are subject to change without notice. We disclaim any representation or warranty, express or implied, concerning the data or recommendations, and in no event shall be liable for any loss or damage claimed to have arisen as a result. Some products may not be available in your local market.