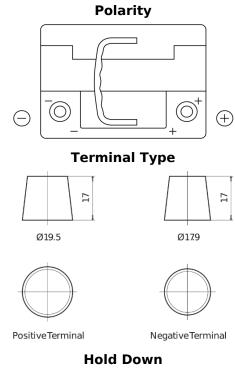

## **AGM FK600**

| Part number                    | FK600         |
|--------------------------------|---------------|
| Technology                     | AGM           |
| EAN/GTIN                       | 3661024046282 |
| Voltage                        | 12 V          |
| Capacity                       | 60.0 Ah       |
| CCA                            | 680 A         |
| Length                         | 242 mm        |
| Width                          | 175 mm        |
| Height                         | 190 mm        |
| Box size                       | L02           |
| Polarity                       | ETN 0         |
| Terminal Type                  | EN taper post |
| Hold Down                      | B13           |
| Weights (subject of variation) | 17.90 kg      |
|                                |               |