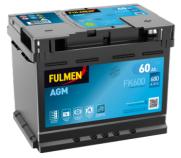

## **AGM FK600**

| Part number                    | FK600         |
|--------------------------------|---------------|
| Technology                     | AGM           |
| EAN/GTIN                       | 3661024046282 |
| Voltage                        | 12 V          |
| Capacity                       | 60.0 Ah       |
| CCA                            | 680 A         |
| Length                         | 242 mm        |
| Width                          | 175 mm        |
| Height                         | 190 mm        |
| Box size                       | L02           |
| Polarity                       | ETN 0         |
| Terminal Type                  | EN taper post |
| Hold Down                      | B13           |
| Weights (subject of variation) | 17.90 kg      |
|                                |               |