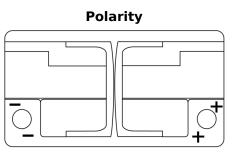

## **Batteries for Cars**

FULMEN

-----

| Part number                    | FK800         |
|--------------------------------|---------------|
| Technology                     | AGM           |
| EAN/GTIN                       | 3661024045728 |
| Voltage                        | 12 V          |
| Capacity                       | 80.0 Ah       |
| CCA                            | 800 A         |
| Length                         | 315 mm        |
| Width                          | 175 mm        |
| Height                         | 190 mm        |
| Box size                       | L04           |
| Polarity                       | ETN 0         |
| Terminal Type                  | EN taper post |
| Hold Down                      | B13           |
| Weights (subject of variation) | 23.30 kg      |
|                                |               |