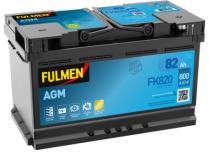

## **AGM FK820**

**Polarity** 

| Part number                    | FK820         |
|--------------------------------|---------------|
| Technology                     | AGM           |
| EAN/GTIN                       | 3661024047418 |
| Voltage                        | 12 V          |
| Capacity                       | 82.0 Ah       |
| CCA                            | 800 A         |
| Length                         | 315 mm        |
| Width                          | 175 mm        |
| Height                         | 190 mm        |
| Box size                       | L04           |
| Polarity                       | ETN 0         |
| Terminal Type                  | EN taper post |
| Hold Down                      | B13           |
| Weights (subject of variation) | 23.30 kg      |