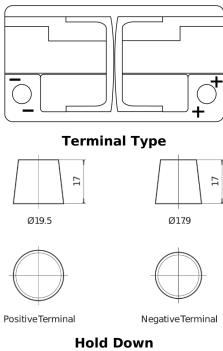

## **AGM FK820**

**Polarity** 

| Part number                    | FK820         |
|--------------------------------|---------------|
| Technology                     | AGM           |
| EAN/GTIN                       | 3661024047418 |
| Voltage                        | 12 V          |
| Capacity                       | 82.0 Ah       |
| CCA                            | 800 A         |
| Length                         | 315 mm        |
| Width                          | 175 mm        |
| Height                         | 190 mm        |
| Box size                       | L04           |
| Polarity                       | ETN 0         |
| Terminal Type                  | EN taper post |
| Hold Down                      | B13           |
| Weights (subject of variation) | 23.30 kg      |

## Hold Down 5 notches

Design, features and specifications are subject to change without notice. We disclaim any representation or warranty, express or implied, concerning the data or recommendations, and in no event shall be liable for any loss or damage claimed to have arisen as a result. Some products may not be available in your local market.