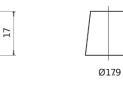

START MANDATORY FOR START-STOP

**Terminal Type** 

Ø19.5

NegativeTerminal

17

PositiveTerminal

Hold Down

5 notches