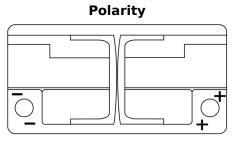

## **Batteries for Cars**

FULMEN

FILOCO

| Part number                    | FK960         |
|--------------------------------|---------------|
| Technology                     | AGM           |
| EAN/GTIN                       | 3661024047425 |
| Voltage                        | 12 V          |
| Capacity                       | 96.0 Ah       |
| CCA                            | 850 A         |
| Length                         | 353 mm        |
| Width                          | 175 mm        |
| Height                         | 190 mm        |
| Box size                       | L05           |
| Polarity                       | ETN 0         |
| Terminal Type                  | EN taper post |
| Hold Down                      | B13           |
| Weights (subject of variation) | 26.10 kg      |

START MANDATORY FOR START-STOP

**Terminal Type** 

Ø19.5

NegativeTerminal

17

PositiveTerminal

Hold Down

5 notches