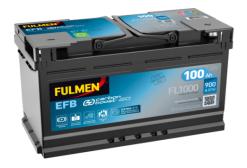

## **EFB FL1000**

| Part number                    | FL1000        |
|--------------------------------|---------------|
| Technology                     | EFB           |
| EAN/GTIN                       | 3661024046978 |
| Voltage                        | 12 V          |
| Capacity                       | 100.0 Ah      |
| CCA                            | 900 A         |
| Length                         | 353 mm        |
| Width                          | 175 mm        |
| Height                         | 190 mm        |
| Box size                       | L05           |
| Polarity                       | ETN 0         |
| Terminal Type                  | EN taper post |
| Hold Down                      | B13           |
| Weights (subject of variation) | 25.50 kg      |