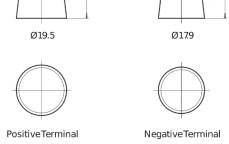

| Part number                    | FL1000        |
|--------------------------------|---------------|
| Technology                     | EFB           |
| EAN/GTIN                       | 3661024046978 |
| Voltage                        | 12 V          |
| Capacity                       | 100.0 Ah      |
| CCA                            | 900 A         |
| Length                         | 353 mm        |
| Width                          | 175 mm        |
| Height                         | 190 mm        |
| Box size                       | L05           |
| Polarity                       | ETN 0         |
| Terminal Type                  | EN taper post |
| Hold Down                      | B13           |
| Weights (subject of variation) | 25.50 kg      |

## Polarity Terminal Type



## **Hold Down**



Design, features and specifications are subject to change without notice. We disclaim any representation or warranty, express or implied, concerning the data or recommendations, and in no event shall be liable for any loss or damage claimed to have arisen as a result. Some products may not be available in your local market.