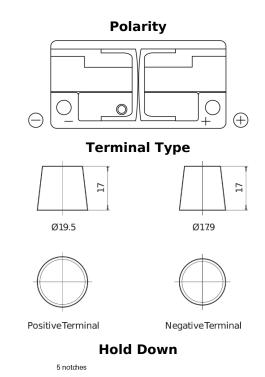

## **EFB FL1050**

| Part number                    | FL1050        |
|--------------------------------|---------------|
| Technology                     | EFB           |
| EAN/GTIN                       | 3661024046930 |
| Voltage                        | 12 V          |
| Capacity                       | 105.0 Ah      |
| CCA                            | 950 A         |
| Length                         | 392 mm        |
| Width                          | 175 mm        |
| Height                         | 190 mm        |
| Box size                       | L06           |
| Polarity                       | ETN 0         |
| Terminal Type                  | EN taper post |
| Hold Down                      | B13           |
| Weights (subject of variation) | 27.20 kg      |