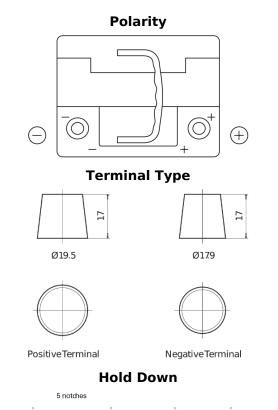

## **EFB FL550**

| Part number                    | FL550         |
|--------------------------------|---------------|
| Technology                     | EFB           |
| EAN/GTIN                       | 3661024046527 |
| Voltage                        | 12 V          |
| Capacity                       | 55.0 Ah       |
| CCA                            | 540 A         |
| Length                         | 207 mm        |
| Width                          | 175 mm        |
| Height                         | 190 mm        |
| Box size                       | L01           |
| Polarity                       | ETN 0         |
| Terminal Type                  | EN taper post |
| Hold Down                      | B13           |
| Weights (subject of variation) | 14.10 kg      |