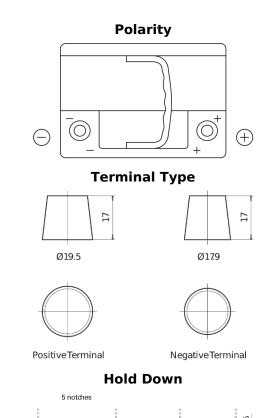

## EFB FL600

| Part number                    | FL600         |
|--------------------------------|---------------|
| Technology                     | EFB           |
| EAN/GTIN                       | 3661024045681 |
| Voltage                        | 12 V          |
| Capacity                       | 60.0 Ah       |
| CCA                            | 640 A         |
| Length                         | 242 mm        |
| Width                          | 175 mm        |
| Height                         | 190 mm        |
| Box size                       | L02           |
| Polarity                       | ETN 0         |
| Terminal Type                  | EN taper post |
| Hold Down                      | B13           |
| Weights (subject of variation) | 17.00 kg      |