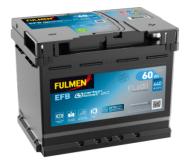

## EFB FL600

| Part number                    | FL600         |
|--------------------------------|---------------|
| Technology                     | EFB           |
| EAN/GTIN                       | 3661024045681 |
| Voltage                        | 12 V          |
| Capacity                       | 60.0 Ah       |
| CCA                            | 640 A         |
| Length                         | 242 mm        |
| Width                          | 175 mm        |
| Height                         | 190 mm        |
| Box size                       | L02           |
| Polarity                       | ETN 0         |
| Terminal Type                  | EN taper post |
| Hold Down                      | B13           |
| Weights (subject of variation) | 17.00 kg      |