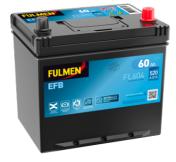

## **EFB FL604**

| Part number                    | FL604         |
|--------------------------------|---------------|
| Technology                     | EFB           |
| EAN/GTIN                       | 3661024046305 |
| Voltage                        | 12 V          |
| Capacity                       | 60.0 Ah       |
| CCA                            | 520 A         |
| Length                         | 230 mm        |
| Width                          | 173 mm        |
| Height                         | 222 mm        |
| Box size                       | D23           |
| Polarity                       | ETN 0         |
| Terminal Type                  | EN taper post |
| Hold Down                      | В0            |
| Weights (subject of variation) | 15.80 kg      |