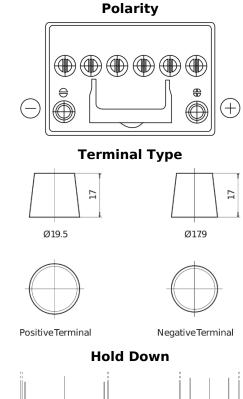

## **EFB FL604**

| Part number                    | FL604         |
|--------------------------------|---------------|
| Technology                     | EFB           |
| EAN/GTIN                       | 3661024046305 |
| Voltage                        | 12 V          |
| Capacity                       | 60.0 Ah       |
| CCA                            | 520 A         |
| Length                         | 230 mm        |
| Width                          | 173 mm        |
| Height                         | 222 mm        |
| Box size                       | D23           |
| Polarity                       | ETN 0         |
| Terminal Type                  | EN taper post |
| Hold Down                      | В0            |
| Weights (subject of variation) | 15.80 kg      |