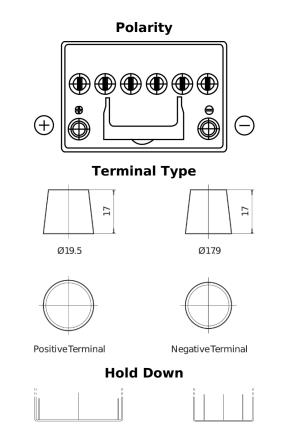

## **EFB FL605**

| Part number                    | FL605         |
|--------------------------------|---------------|
| Technology                     | EFB           |
| EAN/GTIN                       | 3661024046497 |
| Voltage                        | 12 V          |
| Capacity                       | 60.0 Ah       |
| CCA                            | 520 A         |
| Length                         | 230 mm        |
| Width                          | 173 mm        |
| Height                         | 222 mm        |
| Box size                       | D23           |
| Polarity                       | ETN 1         |
| Terminal Type                  | EN taper post |
| Hold Down                      | В0            |
| Weights (subject of variation) | 15.80 kg      |