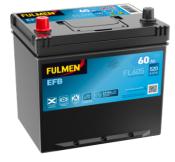

## **EFB FL605**

| Part number                    | FL605         |
|--------------------------------|---------------|
| Technology                     | EFB           |
| EAN/GTIN                       | 3661024046497 |
| Voltage                        | 12 V          |
| Capacity                       | 60.0 Ah       |
| CCA                            | 520 A         |
| Length                         | 230 mm        |
| Width                          | 173 mm        |
| Height                         | 222 mm        |
| Box size                       | D23           |
| Polarity                       | ETN 1         |
| Terminal Type                  | EN taper post |
| Hold Down                      | В0            |
| Weights (subject of variation) | 15.80 kg      |