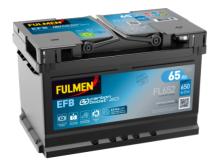

## **EFB FL652**

| Part number                    | FL652         |
|--------------------------------|---------------|
| Technology                     | EFB           |
| EAN/GTIN                       | 3661024046312 |
| Voltage                        | 12 V          |
| Capacity                       | 65.0 Ah       |
| CCA                            | 650 A         |
| Length                         | 278 mm        |
| Width                          | 175 mm        |
| Height                         | 175 mm        |
| Box size                       | LB3           |
| Polarity                       | ETN 0         |
| Terminal Type                  | EN taper post |
| Hold Down                      | B13           |
| Weights (subject of variation) | 16.20 kg      |