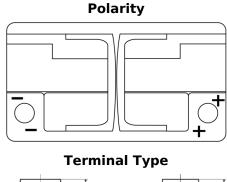

## **EFB FL652**

| Part number                    | FL652         |
|--------------------------------|---------------|
| Technology                     | EFB           |
| EAN/GTIN                       | 3661024046312 |
| Voltage                        | 12 V          |
| Capacity                       | 65.0 Ah       |
| CCA                            | 650 A         |
| Length                         | 278 mm        |
| Width                          | 175 mm        |
| Height                         | 175 mm        |
| Box size                       | LB3           |
| Polarity                       | ETN 0         |
| Terminal Type                  | EN taper post |
| Hold Down                      | B13           |
| Weights (subject of variation) | 16.20 kg      |