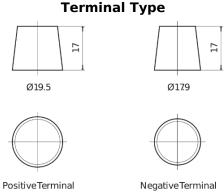

## **EFB FL652**

| Part number                    | FL652         |
|--------------------------------|---------------|
| Technology                     | EFB           |
| EAN/GTIN                       | 3661024046312 |
| Voltage                        | 12 V          |
| Capacity                       | 65.0 Ah       |
| CCA                            | 650 A         |
| Length                         | 278 mm        |
| Width                          | 175 mm        |
| Height                         | 175 mm        |
| Box size                       | LB3           |
| Polarity                       | ETN 0         |
| Terminal Type                  | EN taper post |
| Hold Down                      | B13           |
| Weights (subject of variation) | 16.20 kg      |