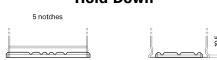

## **EFB FL652**

| Part number                    | FL652         |
|--------------------------------|---------------|
| Technology                     | EFB           |
| EAN/GTIN                       | 3661024046312 |
| Voltage                        | 12 V          |
| Capacity                       | 65.0 Ah       |
| CCA                            | 650 A         |
| Length                         | 278 mm        |
| Width                          | 175 mm        |
| Height                         | 175 mm        |
| Box size                       | LB3           |
| Polarity                       | ETN 0         |
| Terminal Type                  | EN taper post |
| Hold Down                      | B13           |
| Weights (subject of variation) | 16.20 kg      |

## **Hold Down**

Design, features and specifications are subject to change without notice. We disclaim any representation or warranty, express or implied, concerning the data or recommendations, and in no event shall be liable for any loss or damage claimed to have arisen as a result. Some products may not be available in your local market.