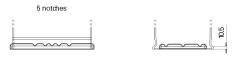

## **Terminal Type**

Ø17.9

NegativeTerminal

17

PositiveTerminal

Hold Down

Design, features and specifications are subject to change without notice. We disclaim any representation or warranty, express or implied, concerning the data or recommendations, and in no event shall be liable for any loss or damage claimed to have arisen as a result. Some products may not be available in your local market.