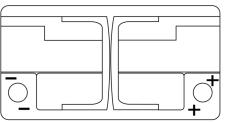

or Cars

EFB FL752





| Part number                    | FL752         |
|--------------------------------|---------------|
| Technology                     | EFB           |
| EAN/GTIN                       | 3661024046329 |
| Voltage                        | 12 V          |
| Capacity                       | 75.0 Ah       |
| CCA                            | 730 A         |
| Length                         | 315 mm        |
| Width                          | 175 mm        |
| Height                         | 175 mm        |
| Box size                       | LB4           |
| Polarity                       | ETN 0         |
| Terminal Type                  | EN taper post |
| Hold Down                      | B13           |
| Weights (subject of variation) | 18.60 kg      |

Polarity



## **Terminal Type**







Ø17.9

NegativeTerminal

17

PositiveTerminal

Hold Down



Design, features and specifications are subject to change without notice. We disclaim any representation or warranty, express or implied, concerning the data or recommendations, and in no event shall be liable for any loss or damage claimed to have arisen as a result. Some products may not be available in your local market.