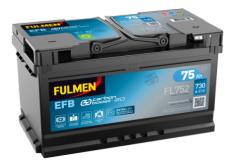

## **Product overview**

FULMEN

## Batteries for Cars

EFB FL752

| Part number                    | FL752         |
|--------------------------------|---------------|
| Technology                     | EFB           |
| EAN/GTIN                       | 3661024046329 |
| Voltage                        | 12 V          |
| Capacity                       | 75.0 Ah       |
| CCA                            | 730 A         |
| Length                         | 315 mm        |
| Width                          | 175 mm        |
| Height                         | 175 mm        |
| Box size                       | LB4           |
| Polarity                       | ETN 0         |
| Terminal Type                  | EN taper post |
| Hold Down                      | B13           |
| Weights (subject of variation) | 18.60 kg      |