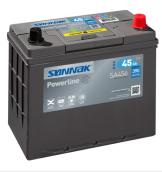

## **Powerline SA456**

| Part number                    | SA456          |
|--------------------------------|----------------|
| Technology                     | Flooded        |
| EAN/GTIN                       | 3661024064125  |
| Voltage                        | 12 V           |
| Capacity                       | 45.0 Ah        |
| CCA                            | 390 A          |
| Length                         | 237 mm         |
| Width                          | 127 mm         |
| Height                         | 227 mm         |
| Box size                       | B24            |
| Polarity                       | ETN 0          |
| Terminal Type                  | JIS taper post |
| Hold Down                      | B1             |
| Weights (subject of variation) | 11.80 kg       |