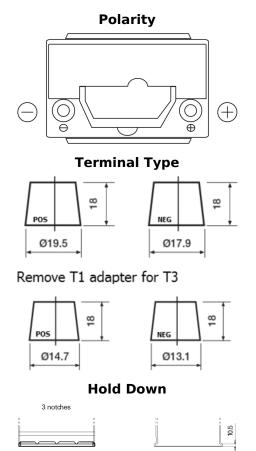

## **Powerline SA456**

| Part number                    | SA456          |
|--------------------------------|----------------|
| Technology                     | Flooded        |
| EAN/GTIN                       | 3661024064125  |
| Voltage                        | 12 V           |
| Capacity                       | 45.0 Ah        |
| CCA                            | 390 A          |
| Length                         | 237 mm         |
| Width                          | 127 mm         |
| Height                         | 227 mm         |
| Box size                       | B24            |
| Polarity                       | ETN 0          |
| Terminal Type                  | JIS taper post |
| Hold Down                      | B1             |
| Weights (subject of variation) | 11.80 kg       |