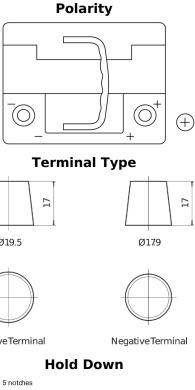

## **Powerline SA530**

| Part number                    | SA530         | Pola                  |
|--------------------------------|---------------|-----------------------|
| Technology                     | Flooded       |                       |
| EAN/GTIN                       | 3661024064200 |                       |
| Voltage                        | 12 V          |                       |
| Capacity                       | 53.0 Ah       |                       |
| CCA                            | 540 A         | $\Theta   \Theta   =$ |
| Length                         | 207 mm        |                       |
| Width                          | 175 mm        | Termin                |
| Height                         | 190 mm        |                       |
| Box size                       | L01           | Ø19.5                 |
| Polarity                       | ETN 0         |                       |
| Terminal Type                  | EN taper post |                       |
| Hold Down                      | B13           |                       |
| Weights (subject of variation) | 12.70 kg      |                       |
|                                |               | PositiveTerminal      |