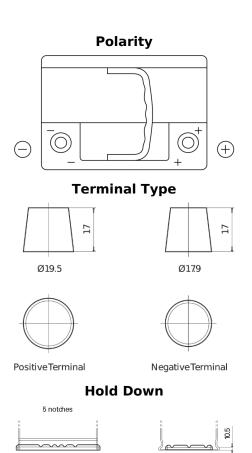

## **Powerline SA612**

| Part number                    | SA612         |
|--------------------------------|---------------|
| Technology                     | Flooded       |
| EAN/GTIN                       | 3661024064279 |
| Voltage                        | 12 V          |
| Capacity                       | 61.0 Ah       |
| CCA                            | 600 A         |
| Length                         | 242 mm        |
| Width                          | 175 mm        |
| Height                         | 175 mm        |
| Box size                       | LB2           |
| Polarity                       | ETN 0         |
| Terminal Type                  | EN taper post |
| Hold Down                      | B13           |
| Weights (subject of variation) | 14.00 kg      |
| variación                      |               |