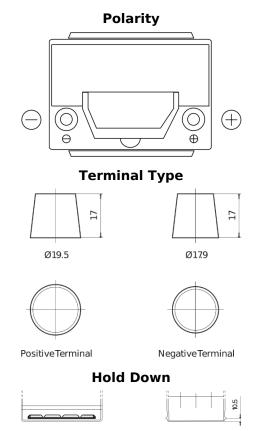

## **Powerline SA654**

| Part number                    | SA654         |
|--------------------------------|---------------|
| Technology                     | Flooded       |
| EAN/GTIN                       | 3661024064149 |
| Voltage                        | 12 V          |
| Capacity                       | 65.0 Ah       |
| CCA                            | 580 A         |
| Length                         | 230 mm        |
| Width                          | 173 mm        |
| Height                         | 222 mm        |
| Box size                       | D23           |
| Polarity                       | ETN 0         |
| Terminal Type                  | EN taper post |
| Hold Down                      | Korean B1     |
| Weights (subject of variation) | 16.00 kg      |