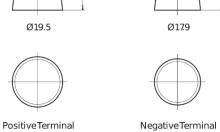

## **Powerline SA722**

| Part number                    | SA722         |
|--------------------------------|---------------|
| Technology                     | Flooded       |
| EAN/GTIN                       | 3661024064286 |
| Voltage                        | 12 V          |
| Capacity                       | 72.0 Ah       |
| CCA                            | 720 A         |
| Length                         | 278 mm        |
| Width                          | 175 mm        |
| Height                         | 175 mm        |
| Box size                       | LB3           |
| Polarity                       | ETN 0         |
| Terminal Type                  | EN taper post |
| Hold Down                      | B13           |
| Weights (subject of variation) | 15.90 kg      |

## Polarity Terminal Type