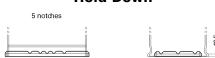

## **Powerline SA722**

| Part number                    | SA722         |
|--------------------------------|---------------|
| Technology                     | Flooded       |
| EAN/GTIN                       | 3661024064286 |
| Voltage                        | 12 V          |
| Capacity                       | 72.0 Ah       |
| CCA                            | 720 A         |
| Length                         | 278 mm        |
| Width                          | 175 mm        |
| Height                         | 175 mm        |
| Box size                       | LB3           |
| Polarity                       | ETN 0         |
| Terminal Type                  | EN taper post |
| Hold Down                      | B13           |
| Weights (subject of variation) | 15.90 kg      |

## **Hold Down**

Design, features and specifications are subject to change without notice. We disclaim any representation or warranty, express or implied, concerning the data or recommendations, and in no event shall be liable for any loss or damage claimed to have arisen as a result. Some products may not be available in your local market.