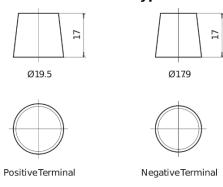

0**



| Part number                    | SA770         |
|--------------------------------|---------------|
| Technology                     | Flooded       |
| EAN/GTIN                       | 3661024064248 |
| Voltage                        | 12 V          |
| Capacity                       | 77.0 Ah       |
| CCA                            | 760 A         |
| Length                         | 278 mm        |
| Width                          | 175 mm        |
| Height                         | 190 mm        |
| Box size                       | L03           |
| Polarity                       | ETN 0         |
| Terminal Type                  | EN taper post |
| Hold Down                      | B13           |
| Weights (subject of variation) | 17.50 kg      |

## Polarity Terminal Type



## **Hold Down**



Design, features and specifications are subject to change without notice. We disclaim any representation or warranty, express or implied, concerning the data or recommendations, and in no event shall be liable for any loss or damage claimed to have arisen as a result. Some products may not be available in your local market.