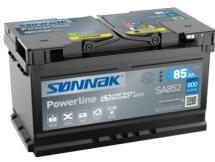

## **Powerline SA852**

| Part number                    | SA852         |
|--------------------------------|---------------|
| Technology                     | Flooded       |
| EAN/GTIN                       | 3661024064293 |
| Voltage                        | 12 V          |
| Capacity                       | 85.0 Ah       |
| CCA                            | 800 A         |
| Length                         | 315 mm        |
| Width                          | 175 mm        |
| Height                         | 175 mm        |
| Box size                       | LB4           |
| Polarity                       | ETN 0         |
| Terminal Type                  | EN taper post |
| Hold Down                      | B13           |
| Weights (subject of variation) | 18.60 kg      |