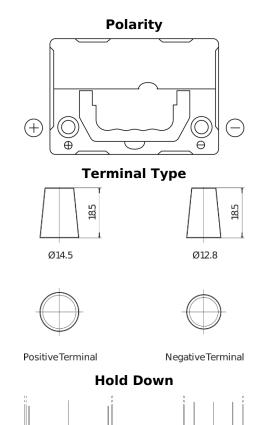

## Plus CB357

| Part number                    | CB357          |
|--------------------------------|----------------|
| Technology                     | Flooded        |
| EAN/GTIN                       | 3661024014342  |
| Voltage                        | 12 V           |
| Capacity                       | 35.0 Ah        |
| CCA                            | 240 A          |
| Length                         | 187 mm         |
| Width                          | 127 mm         |
| Height                         | 220 mm         |
| Box size                       | B19            |
| Polarity                       | ETN 1          |
| Terminal Type                  | JIS taper post |
| Hold Down                      | В0             |
| Weights (subject of variation) | 8.90 kg        |