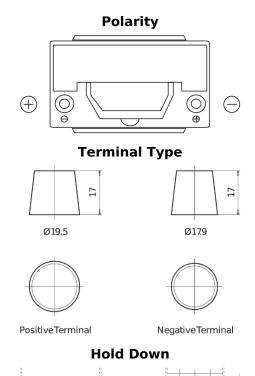

## **Powerline SA954**

| Part number                    | SA954         |
|--------------------------------|---------------|
| Technology                     | Flooded       |
| EAN/GTIN                       | 3661024064187 |
| Voltage                        | 12 V          |
| Capacity                       | 95.0 Ah       |
| CCA                            | 800 A         |
| Length                         | 306 mm        |
| Width                          | 173 mm        |
| Height                         | 222 mm        |
| Box size                       | D31           |
| Polarity                       | ETN 0         |
| Terminal Type                  | EN taper post |
| Hold Down                      | Korean B1     |
| Weights (subject of variation) | 21.40 kg      |