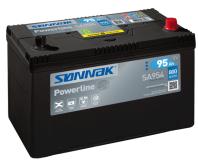

## **Powerline SA954**

| Part number                    | SA954         |
|--------------------------------|---------------|
| Technology                     | Flooded       |
| EAN/GTIN                       | 3661024064187 |
| Voltage                        | 12 V          |
| Capacity                       | 95.0 Ah       |
| CCA                            | 800 A         |
| Length                         | 306 mm        |
| Width                          | 173 mm        |
| Height                         | 222 mm        |
| Box size                       | D31           |
| Polarity                       | ETN 0         |
| Terminal Type                  | EN taper post |
| Hold Down                      | Korean B1     |
| Weights (subject of variation) | 21.40 kg      |