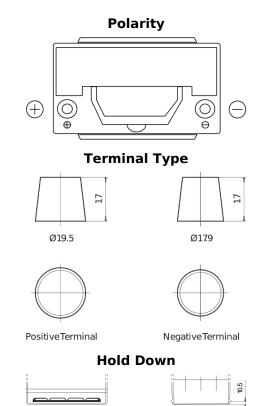

## **Powerline SA955**

| Part number                    | SA955         |
|--------------------------------|---------------|
| Technology                     | Flooded       |
| EAN/GTIN                       | 3661024064194 |
| Voltage                        | 12 V          |
| Capacity                       | 95.0 Ah       |
| CCA                            | 800 A         |
| Length                         | 306 mm        |
| Width                          | 173 mm        |
| Height                         | 222 mm        |
| Box size                       | D31           |
| Polarity                       | ETN 1         |
| Terminal Type                  | EN taper post |
| Hold Down                      | Korean B1     |
| Weights (subject of variation) | 21.40 kg      |