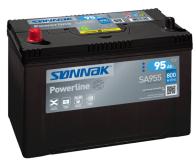

## **Powerline SA955**

| Part number                    | SA955         |
|--------------------------------|---------------|
| Technology                     | Flooded       |
| EAN/GTIN                       | 3661024064194 |
| Voltage                        | 12 V          |
| Capacity                       | 95.0 Ah       |
| CCA                            | 800 A         |
| Length                         | 306 mm        |
| Width                          | 173 mm        |
| Height                         | 222 mm        |
| Box size                       | D31           |
| Polarity                       | ETN 1         |
| Terminal Type                  | EN taper post |
| Hold Down                      | Korean B1     |
| Weights (subject of variation) | 21.40 kg      |