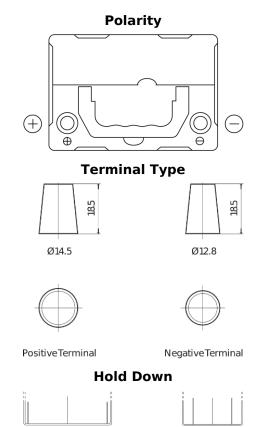

## **Superline SB357**

| Part number                    | SB357          |
|--------------------------------|----------------|
| Technology                     | Flooded        |
| EAN/GTIN                       | 3661024064347  |
| Voltage                        | 12 V           |
| Capacity                       | 35.0 Ah        |
| CCA                            | 240 A          |
| Length                         | 187 mm         |
| Width                          | 127 mm         |
| Height                         | 220 mm         |
| Box size                       | B19            |
| Polarity                       | ETN 1          |
| Terminal Type                  | JIS taper post |
| Hold Down                      | B0             |
| Weights (subject of variation) | 8.90 kg        |