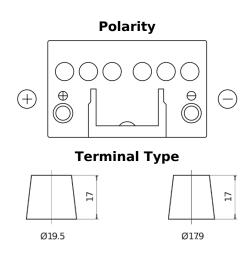

## **Superline SB451**

| Part number                    | SB451         |
|--------------------------------|---------------|
| Technology                     | Flooded       |
| EAN/GTIN                       | 3661024064484 |
| Voltage                        | 12 V          |
| Capacity                       | 45.0 Ah       |
| CCA                            | 330 A         |
| Length                         | 220 mm        |
| Width                          | 135 mm        |
| Height                         | 225 mm        |
| Box size                       | E02           |
| Polarity                       | ETN 1         |
| Terminal Type                  | EN taper post |
| Hold Down                      | B1            |
| Weights (subject of variation) | 12.50 kg      |