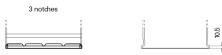

## **Superline SB451**

| Part number                    | SB451         |
|--------------------------------|---------------|
| Technology                     | Flooded       |
| EAN/GTIN                       | 3661024064484 |
| Voltage                        | 12 V          |
| Capacity                       | 45.0 Ah       |
| CCA                            | 330 A         |
| Length                         | 220 mm        |
| Width                          | 135 mm        |
| Height                         | 225 mm        |
| Box size                       | E02           |
| Polarity                       | ETN 1         |
| Terminal Type                  | EN taper post |
| Hold Down                      | B1            |
| Weights (subject of variation) | 12.50 kg      |

## Hold Down

Design, features and specifications are subject to change without notice. We disclaim any representation or warranty, express or implied, concerning the data or recommendations, and in no event shall be liable for any loss or damage claimed to have arisen as a result. Some products may not be available in your local market.