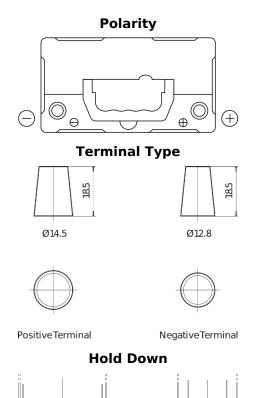

## **Superline SB456**

| Part number                    | SB456          |
|--------------------------------|----------------|
| Technology                     | Flooded        |
| EAN/GTIN                       | 3661024064354  |
| Voltage                        | 12 V           |
| Capacity                       | 45.0 Ah        |
| CCA                            | 330 A          |
| Length                         | 237 mm         |
| Width                          | 127 mm         |
| Height                         | 227 mm         |
| Box size                       | B24            |
| Polarity                       | ETN 0          |
| Terminal Type                  | JIS taper post |
| Hold Down                      | В0             |
| Weights (subject of variation) | 11.40 kg       |