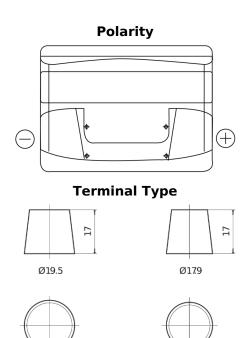

## **Superline SB500**

| Part number                    | SB500         |
|--------------------------------|---------------|
| Technology                     | Flooded       |
| EAN/GTIN                       | 3661024064514 |
| Voltage                        | 12 V          |
| Capacity                       | 50.0 Ah       |
| CCA                            | 450 A         |
| Length                         | 207 mm        |
| Width                          | 175 mm        |
| Height                         | 190 mm        |
| Box size                       | L01           |
| Polarity                       | ETN 0         |
| Terminal Type                  | EN taper post |
| Hold Down                      | B13           |
| Weights (subject of variation) | 12.20 kg      |

## **Hold Down**

PositiveTerminal

NegativeTerminal

Design, features and specifications are subject to change without notice. We disclaim any representation or warranty, express or implied, concerning the data or recommendations, and in no event shall be liable for any loss or damage claimed to have arisen as a result. Some products may not be available in your local market.