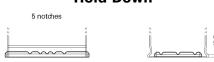

## **Superline SB500**

| Part number                    | SB500         |
|--------------------------------|---------------|
| Technology                     | Flooded       |
| EAN/GTIN                       | 3661024064514 |
| Voltage                        | 12 V          |
| Capacity                       | 50.0 Ah       |
| CCA                            | 450 A         |
| Length                         | 207 mm        |
| Width                          | 175 mm        |
| Height                         | 190 mm        |
| Box size                       | L01           |
| Polarity                       | ETN 0         |
| Terminal Type                  | EN taper post |
| Hold Down                      | B13           |
| Weights (subject of variation) | 12.20 kg      |

## **Hold Down**

PositiveTerminal

NegativeTerminal

Design, features and specifications are subject to change without notice. We disclaim any representation or warranty, express or implied, concerning the data or recommendations, and in no event shall be liable for any loss or damage claimed to have arisen as a result. Some products may not be available in your local market.