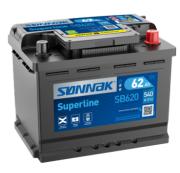

## **Superline SB620**

| Part number                    | SB620         |
|--------------------------------|---------------|
| Technology                     | Flooded       |
| EAN/GTIN                       | 3661024064538 |
| Voltage                        | 12 V          |
| Capacity                       | 62.0 Ah       |
| CCA                            | 540 A         |
| Length                         | 242 mm        |
| Width                          | 175 mm        |
| Height                         | 190 mm        |
| Box size                       | L02           |
| Polarity                       | ETN 0         |
| Terminal Type                  | EN taper post |
| Hold Down                      | B13           |
| Weights (subject of variation) | 14.20 kg      |