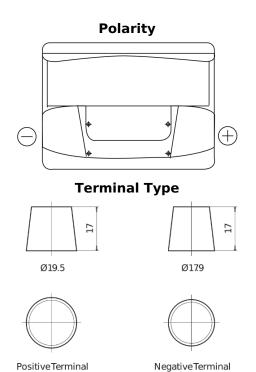

## **Superline SB620**

| Part number                    | SB620         |
|--------------------------------|---------------|
| Technology                     | Flooded       |
| EAN/GTIN                       | 3661024064538 |
| Voltage                        | 12 V          |
| Capacity                       | 62.0 Ah       |
| CCA                            | 540 A         |
| Length                         | 242 mm        |
| Width                          | 175 mm        |
| Height                         | 190 mm        |
| Box size                       | L02           |
| Polarity                       | ETN 0         |
| Terminal Type                  | EN taper post |
| Hold Down                      | B13           |
| Weights (subject of variation) | 14.20 kg      |