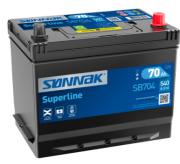

## **Superline SB704**

| Part number                    | SB704         |
|--------------------------------|---------------|
| Technology                     | Flooded       |
| EAN/GTIN                       | 3661024064439 |
| Voltage                        | 12 V          |
| Capacity                       | 70.0 Ah       |
| CCA                            | 540 A         |
| Length                         | 270 mm        |
| Width                          | 173 mm        |
| Height                         | 222 mm        |
| Box size                       | D26           |
| Polarity                       | ETN 0         |
| Terminal Type                  | EN taper post |
| Hold Down                      | Korean B1+B6  |
| Weights (subject of variation) | 16.10 kg      |