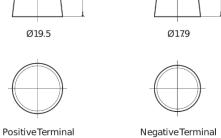

## **Superline SB705**

| Part number                    | SB705         |
|--------------------------------|---------------|
| Technology                     | Flooded       |
| EAN/GTIN                       | 3661024064446 |
| Voltage                        | 12 V          |
| Capacity                       | 70.0 Ah       |
| CCA                            | 540 A         |
| Length                         | 270 mm        |
| Width                          | 173 mm        |
| Height                         | 222 mm        |
| Box size                       | D26           |
| Polarity                       | ETN 1         |
| Terminal Type                  | EN taper post |
| Hold Down                      | Korean B1+B6  |
| Weights (subject of variation) | 16.10 kg      |