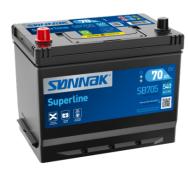

## **Superline SB705**

| Part number                    | SB705         |
|--------------------------------|---------------|
| Technology                     | Flooded       |
| EAN/GTIN                       | 3661024064446 |
| Voltage                        | 12 V          |
| Capacity                       | 70.0 Ah       |
| CCA                            | 540 A         |
| Length                         | 270 mm        |
| Width                          | 173 mm        |
| Height                         | 222 mm        |
| Box size                       | D26           |
| Polarity                       | ETN 1         |
| Terminal Type                  | EN taper post |
| Hold Down                      | Korean B1+B6  |
| Weights (subject of variation) | 16.10 kg      |