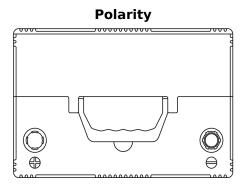

## **Superline SB708**

| Part number                    | SB708                       |
|--------------------------------|-----------------------------|
| Technology                     | Flooded                     |
| EAN/GTIN                       | 3661024066563               |
| Voltage                        | 12 V                        |
| Capacity                       | 70.0 Ah                     |
| CCA                            | 740 A                       |
| Length                         | 260 mm                      |
| Width                          | 180 mm                      |
| Height                         | 186 mm                      |
| Box size                       | G78                         |
| Polarity                       | ETN 1                       |
| Terminal Type                  | SAE S 3/8" side<br>Terminal |
| Hold Down                      | B7                          |
| Weights (subject of variation) | 16.70 kg                    |