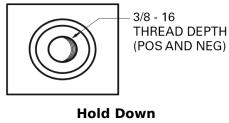

## **Superline SB708**

| Part number                    | SB708                       |
|--------------------------------|-----------------------------|
| Technology                     | Flooded                     |
| EAN/GTIN                       | 3661024066563               |
| Voltage                        | 12 V                        |
| Capacity                       | 70.0 Ah                     |
| CCA                            | 740 A                       |
| Length                         | 260 mm                      |
| Width                          | 180 mm                      |
| Height                         | 186 mm                      |
| Box size                       | G78                         |
| Polarity                       | ETN 1                       |
| Terminal Type                  | SAE S 3/8" side<br>Terminal |
| Hold Down                      | B7                          |
| Weights (subject of variation) | 16.70 kg                    |