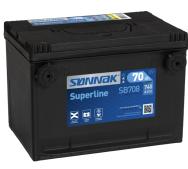

## **Superline SB708**

| Part number                    | SB708                       |
|--------------------------------|-----------------------------|
| Technology                     | Flooded                     |
| EAN/GTIN                       | 3661024066563               |
| Voltage                        | 12 V                        |
| Capacity                       | 70.0 Ah                     |
| CCA                            | 740 A                       |
| Length                         | 260 mm                      |
| Width                          | 180 mm                      |
| Height                         | 186 mm                      |
| Box size                       | G78                         |
| Polarity                       | ETN 1                       |
| Terminal Type                  | SAE S 3/8" side<br>Terminal |
| Hold Down                      | B7                          |
| Weights (subject of variation) | 16.70 kg                    |