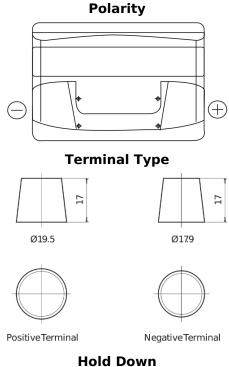

## **Superline SB740**

| Part number                    | SB740         |
|--------------------------------|---------------|
| Technology                     | Flooded       |
| EAN/GTIN                       | 3661024064552 |
| Voltage                        | 12 V          |
| Capacity                       | 74.0 Ah       |
| CCA                            | 680 A         |
| Length                         | 278 mm        |
| Width                          | 175 mm        |
| Height                         | 190 mm        |
| Box size                       | L03           |
| Polarity                       | ETN 0         |
| Terminal Type                  | EN taper post |
| Hold Down                      | B13           |
| Weights (subject of variation) | 16.60 kg      |