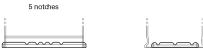

## **Superline SB740**

| Part number                    | SB740         |
|--------------------------------|---------------|
| Technology                     | Flooded       |
| EAN/GTIN                       | 3661024064552 |
| Voltage                        | 12 V          |
| Capacity                       | 74.0 Ah       |
| CCA                            | 680 A         |
| Length                         | 278 mm        |
| Width                          | 175 mm        |
| Height                         | 190 mm        |
| Box size                       | L03           |
| Polarity                       | ETN 0         |
| Terminal Type                  | EN taper post |
| Hold Down                      | B13           |
| Weights (subject of variation) | 16.60 kg      |

noid Down

Design, features and specifications are subject to change without notice. We disclaim any representation or warranty, express or implied, concerning the data or recommendations, and in no event shall be liable for any loss or damage claimed to have arisen as a result. Some products may not be available in your local market.