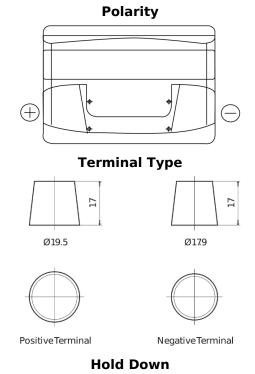

## **Superline SB741**

| Part number                    | SB741         |
|--------------------------------|---------------|
| Technology                     | Flooded       |
| EAN/GTIN                       | 3661024064569 |
| Voltage                        | 12 V          |
| Capacity                       | 74.0 Ah       |
| CCA                            | 680 A         |
| Length                         | 278 mm        |
| Width                          | 175 mm        |
| Height                         | 190 mm        |
| Box size                       | L03           |
| Polarity                       | ETN 1         |
| Terminal Type                  | EN taper post |
| Hold Down                      | B13           |
| Weights (subject of variation) | 16.60 kg      |