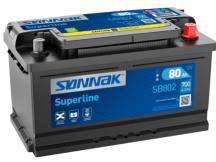

## **Superline SB802**

| Part number                    | SB802         |
|--------------------------------|---------------|
| Technology                     | Flooded       |
| EAN/GTIN                       | 3661024064651 |
| Voltage                        | 12 V          |
| Capacity                       | 80.0 Ah       |
| CCA                            | 700 A         |
| Length                         | 315 mm        |
| Width                          | 175 mm        |
| Height                         | 175 mm        |
| Box size                       | LB4           |
| Polarity                       | ETN 0         |
| Terminal Type                  | EN taper post |
| Hold Down                      | B13           |
| Weights (subject of variation) | 17.80 kg      |