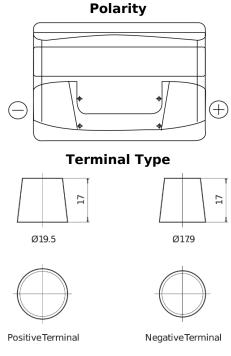

## **Superline SB802**

| Part number                    | SB802         |
|--------------------------------|---------------|
| Technology                     | Flooded       |
| EAN/GTIN                       | 3661024064651 |
| Voltage                        | 12 V          |
| Capacity                       | 80.0 Ah       |
| CCA                            | 700 A         |
| Length                         | 315 mm        |
| Width                          | 175 mm        |
| Height                         | 175 mm        |
| Box size                       | LB4           |
| Polarity                       | ETN 0         |
| Terminal Type                  | EN taper post |
| Hold Down                      | B13           |
| Weights (subject of variation) | 17.80 kg      |

## **Hold Down**

Design, features and specifications are subject to change without notice. We disclaim any representation or warranty, express or implied, concerning the data or recommendations, and in no event shall be liable for any loss or damage claimed to have arisen as a result. Some products may not be available in your local market.