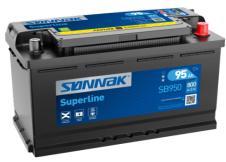

## **Superline SB950**

| Part number                    | SB950         |
|--------------------------------|---------------|
| Technology                     | Flooded       |
| EAN/GTIN                       | 3661024064583 |
| Voltage                        | 12 V          |
| Capacity                       | 95.0 Ah       |
| CCA                            | 800 A         |
| Length                         | 353 mm        |
| Width                          | 175 mm        |
| Height                         | 190 mm        |
| Box size                       | L05           |
| Polarity                       | ETN 0         |
| Terminal Type                  | EN taper post |
| Hold Down                      | B13           |
| Weights (subject of variation) | 21.60 kg      |